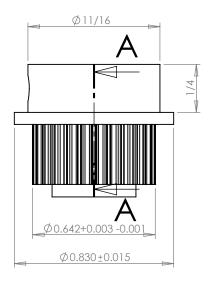

## **SECTION A-A**

## PLASTOCK ® Manufactured by Putnam Precision Molding

26T0800SFAH1S

www.plastock.biz © 2010 Putnam Precision Molding

## **Part Description:**

Part Number:

.0800" Pitch (MXL) Timing Belt Pulleys For Belts up to 1/4" Wide

Dimensions are in inches Tolerances: Fractional <u>+</u> 0.015

PROPRIETARY AND CONFIDENTIAL:

THE INFORMATION CONTAINED IN THIS DRAWING IS THE SOLE PROPERTY OF PUTNAM PRECISION MOLDING. ANY REPRODUCTION IN PART OR AS A WHOLE WITHOUT THE WRITTEN PERMISSION OF PUTNAM PRECISION MOLDING IS PROHIBITED. INFORMATION IN THIS DRAWING IS PROVIDED FOR REFERENCE ONLY.