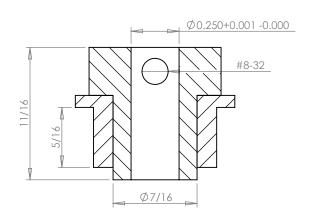

## **SECTION A-A**

## PLASTOCK ® Manufactured by Putnam Precision Molding

26T0800SFAH1S

www.plastock.biz © 2010 Putnam Precision Molding

## **Part Description:**

Part Number:

.0800" Pitch (MXL) Timing Belt Pulleys For Belts up to 1/4" Wide

Dimensions are in inches Tolerances: Fractional <u>+</u> 0.015

PROPRIETARY AND CONFIDENTIAL:

THE INFORMATION CONTAINED IN THIS DRAWING IS THE SOLE PROPERTY OF PUTNAM PRECISION MOLDING. ANY REPRODUCTION IN PART OR AS A WHOLE WITHOUT THE WRITTEN PERMISSION OF PUTNAM PRECISION MOLDING IS PROHIBITED. INFORMATION IN THIS DRAWING IS PROVIDED FOR REFERENCE ONLY.