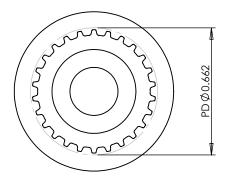

## PLASTOCK ® Manufactured by Putnam Precision Molding

26T0800SFAH1S

www.plastock.biz © 2010 Putnam Precision Molding

## **Part Description:**

Part Number:

.0800" Pitch (MXL) Timing Belt Pulleys For Belts up to 1/4" Wide

Dimensions are in inches Tolerances: Fractional <u>+</u> 0.015

PROPRIETARY AND CONFIDENTIAL:

THE INFORMATION CONTAINED IN THIS DRAWING IS THE SOLE PROPERTY OF PUTNAM PRECISION MOLDING. ANY REPRODUCTION IN PART OR AS A WHOLE WITHOUT THE WRITTEN PERMISSION OF PUTNAM PRECISION MOLDING IS PROHIBITED. INFORMATION IN THIS DRAWING IS PROVIDED FOR REFERENCE ONLY.